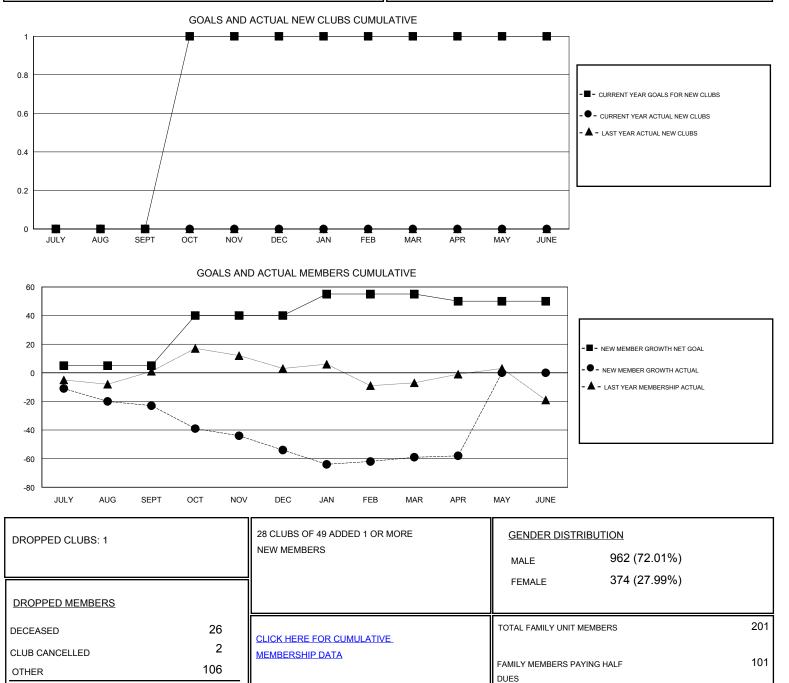

## Judy Hankom GMT

| GMT: Judy Ha          | OCATION SOUTH DA | SOUTH DAKOTA |               |                       | GMT CA                                                         |                                                              |                                                    |
|-----------------------|------------------|--------------|---------------|-----------------------|----------------------------------------------------------------|--------------------------------------------------------------|----------------------------------------------------|
| Clubs                 |                  |              |               | Members               |                                                                |                                                              |                                                    |
| RESULTS FOR 2016-2017 |                  |              |               | RESULTS FOR 2016-2017 |                                                                |                                                              |                                                    |
| QUARTER               | NEW CLUB GOAL    | NEW CLUBS    | DROPPED CLUBS | QUARTER               | NEW MEMBER GROWTH<br>NET GOAL (not reinstated<br>or transfers) | NEW MEMBER<br>GROWTH ACTUAL (not<br>reinstated or transfers) | DROPPED<br>MEMBERS ACTUAL<br>(including transfers) |
| JULY/AUG/SEPT         | 0                | 0            | 0             | JULY/AUG/SEPT         | 5                                                              | 24                                                           | 47                                                 |
| OCT/NOV/DEC           | 1                | 0            | 0             | OCT/NOV/DEC           | 35                                                             | 18                                                           | 49                                                 |
| JAN/FEB/MAR           | 0                | 0            | 1             | JAN/FEB/MAR           | 15                                                             | 23                                                           | 28                                                 |
| APR/MAY/JUNE          | 0                | 0            | 0             | APR/MAY/JUNE          | -5                                                             | 11                                                           | 10                                                 |